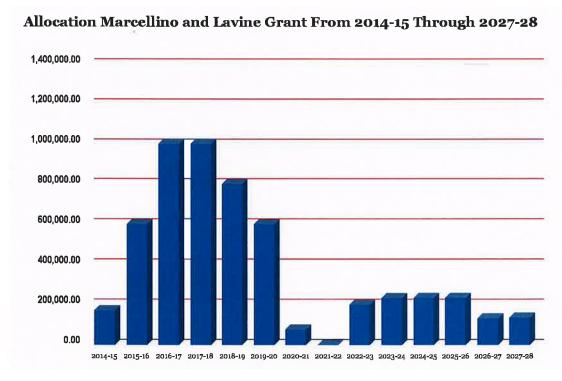

- 1. Split Properties \$150,000.00 are taxes collected by other municipalities/school districts when property lines cross district boundaries. Owners of properties located within two school district boundaries are permitted to designate either of the two school districts as their district of residence for school purposes. There are approximately 20 dwellings with children located on split properties that have designated North Shore as their school district of residence. A bill is generated to recoup the taxes remitted to the non-designated school district. This designation remains in effect until it is revoked by a subsequent owner.
- 2. **State Aid \$6,372,449.00** This is the proposed 2022-23 Executive State Aid. It will be revised when the 2022-23 budget is approved by the NYS Legislature.
- 3. Fund Balance and Use of Reserves \$3,256,965.00-General Fund revenues and expenses are different from the amount projected every year due to a myriad of factors including personnel changes, competitive buying decisions, discounts, changes in interest rates, changes in estimates provided by TRS, ERS, NYSHIP, and special grant apportionment from NYS, Federal and other local sources. This leads to a surplus or fund balance: assets minus liabilities. This surplus can be returned to taxpayers, placed in a reserve, or both. The use of fund balance must be planned out and maintained over a long period. A good fund balance plan serves as a benchmark to make current and future financial decisions and to maintain steady finances from year to year. Accumulation of funds in more favorable economic times can be a resource to sustain an organization during economic downturns. It is also used by credit rating agencies to assess the financial health of an entity and is crucial for one time projects and emergency expenditures. The three sources of fund balance and reserves that will be used to fund the 2022-23 budget are as follows:
  - a. **Current year's surplus \$1,206,965.00** it is anticipated that actual expenditure will be less than projected due primarily to staff changes, and revenues from (various sources) assets minus liabilities. The proposed budget returns the current year's (2021-22) surplus of \$1,206,965.00 to taxpayers.
  - b. Special Legislative Grant \$1,156,965.00- (Senator Marcellino and Assemblyman Lavine Grant). The district will apply \$200,000 of the remaining amount in the grant secured by State Senator Carl Marcellino and Assemblyman Charles Lavine to provide funding for the 2022-23 budget. A total of \$5.4 million dollars was allocated by the NYS Senate and Assembly in 2013-14 and 2014-15 to offset the loss of revenue from the ramp-down of the Glenwood Landing Plant. The funds received were placed in an assigned fund balance and allocated on a yearly basis to reduce the tax levy as follows:

c.

| i.    | 2014-15 - | 169,519.00   |
|-------|-----------|--------------|
| ii.   | 2015-16 - | 600,000.00   |
| iii.  | 2016-17 - | 1,000,000.00 |
| iv.   | 2017-18 - | 1,000,000.00 |
| v.    | 2018-19 - | 800,000.00   |
| vi.   | 2019-20 - | 600,000.00   |
| vii.  | 2020-21   | 73,516.26    |
| viii. | 2021-22   | 0.00         |
| ix.   | 2022-23   | 200,000.00   |
| х.    | 2023-24   | 231,000.00   |
| xi.   | 2024-25   | 231,000.00   |
| xii.  | 2025-26   | 231,000.00   |
| xiii. | 2026-27   | 131,000.00   |
| xiv.  | 2027-28   | 132,965.00   |

The recommended that \$200,000 remaining balance in the grant secured by Senator Marcellino and Lavine be applied to provide funding for the 2022-23 budget.

**ERS (Employees' Retirement System) Reserve:** A total of \$350,000.00 from the ERS Reserve will be applied to provide funding for the 2022-23 budget.