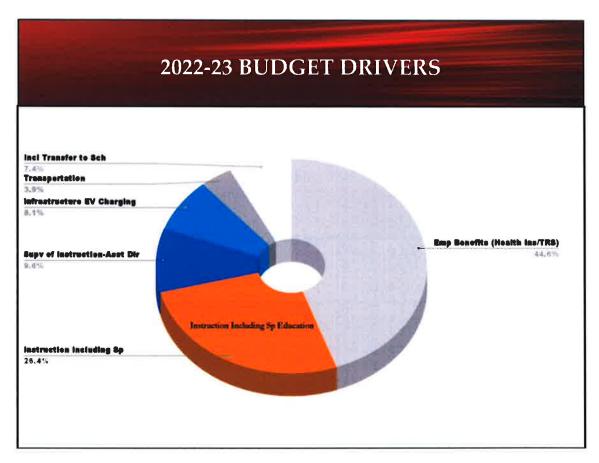

1. Salaries and benefits comprise 82.88% of the budget. Specifically, 57.74% of the budget is comprised of salaries and 25.44% is comprised of employee benefits. The primary budget driver was a \$2,142,046.86 contractual increase in salaries for all employees, leaving little discretionary budgeting within the process. The district has 9 bargaining agreements whose contracts collectively rise over 3.32% plus increment in this budget cycle. Six of those agreements expired in June 2020 and will be negotiated in the spring.

# **2022-23 MAJOR BUDGET DRIVERS**(OUT OF TOTAL **BUDGET TO BUDGET** INCREASE OF \$4,323,163.48)

| TOTALS                     | 69,728,751.78                    | 73,068,679.29                    | 73,296,263.46                    | 75,802,478.68               | 79,749,620.06                 | 3,947,141.38                                                      |                                                                     |
|----------------------------|----------------------------------|----------------------------------|----------------------------------|-----------------------------|-------------------------------|-------------------------------------------------------------------|---------------------------------------------------------------------|
| Supervision of Instruction | 5,333,564.45                     | 5,526,541.75                     | 5,732,467.78                     | 5,583,797.92                | 5,999,360.72                  | 415,562.80                                                        | 9.61%                                                               |
| Debt<br>Service            | 4,974,998.41                     | 8,296,085.47                     | 5,203,752.82                     | 4,977,227.54                | 5,522,754.39                  | 545,526.85<br>Includes cost<br>to install<br>charging<br>stations | 12.62%                                                              |
| Regular<br>Instruction     | 34,652,665.89                    | 34,710,151.53                    | 36,708,501.62                    | 37,666,999.53               | 38,726,122.32                 | 1,059,122.79                                                      | 24.50%                                                              |
| Employee<br>Benefits       | 24,767,523.03                    | 24,535,900.54                    | 25,651,541.24                    | 27,574,453.69               | 29,501,382.63                 | 1,926,928.94                                                      | 44.57%                                                              |
| TOTAL<br>BUDGET            | 2018-19<br>ACTUAL<br>EXPENDITURE | 2019-20<br>ACTUAL<br>EXPENDITURE | 2020-21<br>ACTUAL<br>EXPENDITURE | 2021-22<br>ACTUAL<br>BUDGET | 2022-23<br>PROPOSED<br>BUDGET | \$<br>INCREASE                                                    | "NCREASE<br>( of Budget<br>to Budget<br>increase)<br>\$4,323,163.48 |

### Program, Operations and Staffing Costs

More than 25% of the budget to budget increase reflected in the table above consists of program costs. This includes mandated costs based on students' IEPs (Individualized Education Program). The budget also includes one (1) FTE (full time equivalent) classroom teacher for enrollment growth; (1) New FTE ICT (Integrated Co-Teaching) teacher for rising 5th grade to reduce class size; a .4 FTE ILC teacher due to the expansion of the ILC program for grades 9 and 10 and a .4 FTE to increase the theater position at the Middle and High School and to reinstate the position of Elementary Director of Special Education.

### Benefits 9010-9060

Employee benefits account for approximately 44% of the 2022-23 total General Fund budget increase. This includes pension costs, the District's share of Social Security and Medicare taxes, workers' compensation, unemployment, health, life and dental insurances.