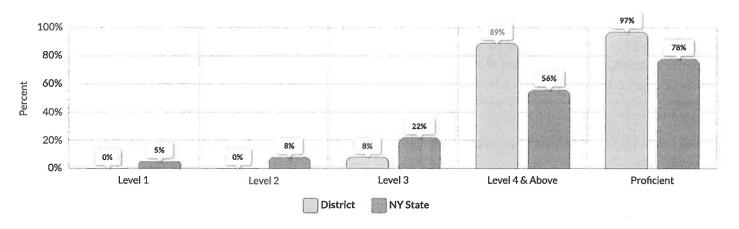

s who first enter grade 9 anywhere or, in the case of ungraded students with disabilities, reach their seventeenth birthday in a particular school year (July 1 - June 30). The "year" used to identify the cohort is the year in which the July 1 - December 31 dates fall. Results are reported four years after these students first enter grade 9.

Due to COVID-19 and changes to New York State testing requirements, Regents examinations in June 2020 through January 2022 were canceled, with the exception of the June 2021 Regents Examinations in ELA, Algebra I, Living Environment, and Physical Setting/Earth Science. The U.S. History & Government examination from June 2022 through January 2023 was also canceled.

#### 2020 TOTAL COHORT REGENTS IN ELA

#### Percent Scoring at Levels for All Students



## 2024 | NORTH SHORE CSD - Report Card | NYSED Data Site

| Subgroup                                           | Cohort |   | Not<br>ested | Te  | sted | Le | vel 1 | Le   | vel 2        | Le | vel 3 |     | 89% 19<br>91% 10<br>88% 87<br>94% 17<br>63% 23<br>94% 18<br>— — —<br>87% 15 | (Lev | oficient<br>vels 3 &<br>bove) |
|----------------------------------------------------|--------|---|--------------|-----|------|----|-------|------|--------------|----|-------|-----|-----------------------------------------------------------------------------|------|-------------------------------|
|                                                    |        | # | %            | #   | %    | #  | %     | #    | %            | #  | %     | #   | %