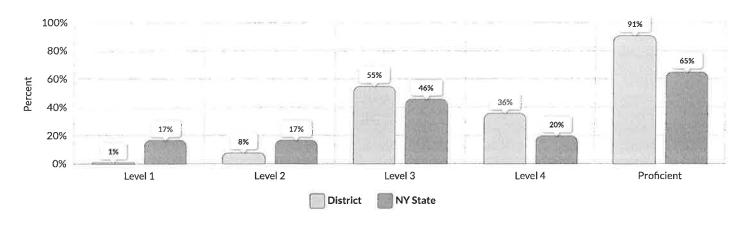

-    | =          | <u></u>               |
| Not in Foster Care                              | 162    | 0     | 0%          | 1  | 1%    | 41 | 25%   | 120 | 74%  | 161        | 99%                   |
| Not Homeless                                    | 162    | 0     | 0%          | 1  | 1%    | 41 | 25%   | 120 | 74%  | 161        | 99%                   |
| Not Migrant                                     | 162    | 0     | 0%          | 1  | 1%    | 41 | 25%   | 120 | 74%  | 161        | 99%                   |
| Parent Not in Armed Forces                      | 162    | 0     | 0%          | 1  | 1%    | 41 | 25%   | 120 | 74%  | 161        | 99%                   |

# ANNUAL REGENTS EXAMINATION IN PHYSICAL SETTING/CHEMISTRY (2023-24)

#### Percent Scoring at Levels for All Students



| Subgroup                                        | Tested | Le | vel 1     | Le            | evel 2 | Le            | evel 3 | Le | evel 4      |     | ficient<br>ls 3 & 4) |
|-------------------------------------------------|--------|----|-----------|---------------|--------|---------------|--------|----|-------------|-----|----------------------|
|                                                 |        | #  | %         | #             | %      | #             | %      | #  | %           | #   | %                    |
| All Students                                    | 167    | 2  | 1%        | 13            | 8%     | 92            | 55%    | 60 | 36%         | 152 | 91%                  |
| Female                                          | 90     | 0  | 0%        | 6             |