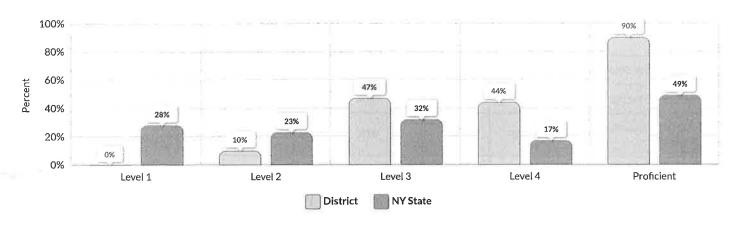

| 201   | 44 | 22%          | 157 | 78%  | 7  | 4%     | 7  | 4%     | 70 | 45%               | 73  | 46%   | 143 | 91%                  |
| Not Homeless                                       | 201   | 44 | 22%          | 157 | 78%  | 7  | 4%     | 7  | 4%     | 70 | 45%               | 73  | 46%   | 143 | 91%                  |
| Not Migrant                                        | 201   | 44 | 22%          | 157 | 78%  | 7  | 4%     | 7  | 4%     | 70 | 45%               | 73  | 46%   | 143 | 91%                  |
| Parent Not in Armed Forces                         | 201   | 44 | 22%          | 157 | 78%  | 7  | 4%     | 7  | 4%     | 70 | 45%               | 73  | 46%   | 143 | 91%                  |

# **GRADE 5 MATH RESULTS**

#### Percent Scoring at Levels for All Students



| Subgroup                                           | Total | Not | Tested | Те  | sted | Lev | /el 1 | Le  | vel 2   | Le  | vel 3 | Le | vel 4 |     | ficient<br>ls 3 & 4) |
|----------------------------------------------------|-------|-----|--------|-----|------|-----|-------|-----|---------|-----|-------|----|-------|-----|----------------------|
|                                                    | #     | #   | %      | #   | %    | #   | %     | #   | %       | #   | %     | #  | %     | #   | %                    |
| All Students                                       | 197   | 43  | 22%    | 154 | 78%  | 0   | 0%    | 15  | 10%     | 72  | 47%   | 67 | 44%   | 139 | 90%                  |
| Female                                             | 92    | 19  | 21%    | 73  | 79%  |