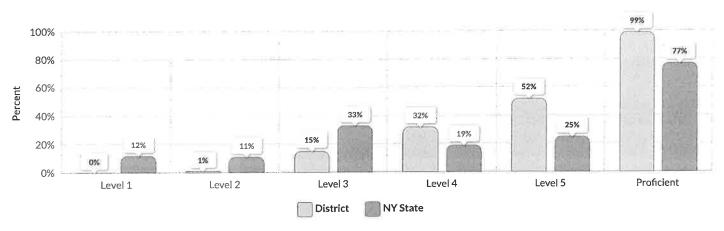

50%                | 50      | 41%              | 111                          | 92%          |
| Not Homeless                                    | 121    | 4       | 3%    | 6       | 5%          | 61      | 50%                | 50      | 41%              | 111                          | 92%          |
| Not Migrant                                     | 121    | 4       | 3%    | 6       | 5%          | 61      | 50%                | 50      | 41%              | 111                          | 92%          |
| Parent Not in Armed Forces                      | 121    | 4       | 3%    | 6       | 5%          | 61      | 50%                | 50      | 41%              | 111                          | 92%          |

# ANNUAL REGENTS EXAMINATION IN GLOBAL HISTORY & GEOGRAPHY II (2023-24)





| Subgroup                                        | Tested | Level 1 |             | Level 2     |          | Level 3     |     | Level 4 |     | Level 5      |     | Proficient<br>(Levels 3 & Above) |      |
|-------------------------------------------------|--------|---------|-------------|-------------|----------|-------------|-----|---------|-----|--------------|-----|----------------------------------|------|
|                                                 |        | #       | %           | #           | %        | #           | %   | #       | %   | #            | %   | #                                | %    |
| All Students                                    | 176    | 0       | 0%          | 1           | 1%       | 26          | 15% | 57      | 32% | 92           | 52% | 175