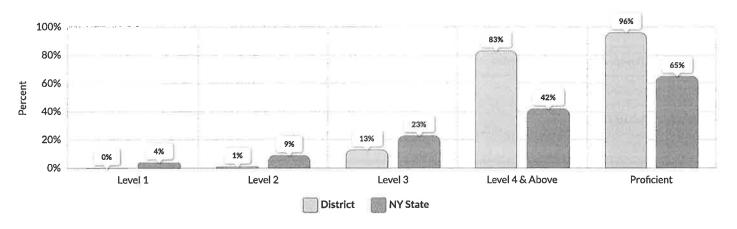

0     | 0             | 1   | 100         |
| Non-English Language Learner                    | 1            | 0     | 0             | 1   | 100         |
| Not in Foster Care                              | 1            | 0     | 0             | 1   | 100         |
| Not Homeless                                    | 1            | 0     | 0             | 1   | 100         |
| Not Migrant                                     | 1            | 0     | 0             | 1   | 100         |
| Parent Not in Armed Forces                      | 1            | 0     | 0             | 1   | 100         |

See report card Glossary and Guide for criteria used to include students in this table.

#### 2020 TOTAL COHORT REGENTS IN U.S. HISTORY & GOVERNMENT

#### Percent Scoring at Levels for All Students



| Subgroup                                           | Cohort |   | Not<br>ested | Te  | sted | Le | vel 1 | Le   | vel 2 | Le  | vel 3           |          | el 4 &<br>oove | (Lev | ficient<br>rels 3 &<br>pove) |
|----------------------------------------------------|--------|---|--------------|-----|------|----|-------|------|-------|-----|-----------------|----------|----------------|------|------------------------------|
|                                                    |        | # | %            | #   | %    | #  | %     | #    | %     | #   | %               | #        | %              | #    | %                            |
| All Students                                       | 198    | 7 | 4%           | 191 | 96%  | 0  | 0%    | 1    | 1%    | 25  | 13%             | 165