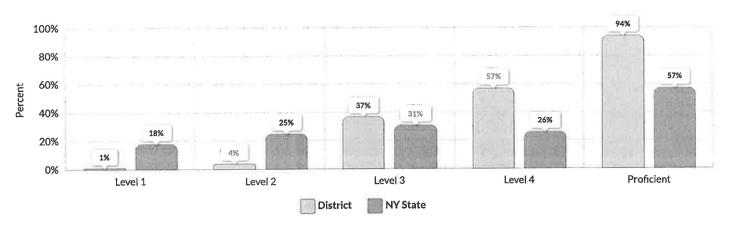

| Not in Foster Care                                 | 229   | 75 | 33%         | 154 | 67%   | 1  | 1%    | 2  | 1%    | 71 | 46%   | 80 | 52%   | 151 | 98%                  |
| Not Homeless                                       | 229   | 75 | 33%         | 154 | 67%   | 1  | 1%    | 2  | 1%    | 71 | 46%   | 80 | 52%   | 151 | 98%                  |
| Not Migrant                                        | 229   | 75 | 33%         | 154 | 67%   | 1  | 1%    | 2  | 1%    | 71 | 46%   | 80 | 52%   | 151 | 98%                  |
| Parent Not in Armed Forces                         | 229   | 75 | 33%         | 154 | 67%   | 1  | 1%    | 2  | 1%    | 71 | 46%   | 80 | 52%   | 151 | 98%                  |

 $\Theta$ 

## **GRADE 7 MATH RESULTS**

#### Percent Scoring at Levels for All Students



#### 2024 | NORTH SHORE CSD - Report Card | NYSED Data Site

|                                                    |       |    | 2024   10    | OKIII | SHORE |    | Ttopoi | , our | 4   11101 | -D Du |          | 4                |             |               |                          |
|----------------------------------------------------|-------|----|--------------|-------|-------|----|--------|-------|-----------|-------|----------|------------------|-------------|---------------|--------------------------|
| Subgroup                                           | Total |    | Not<br>ested | Te    | ested | Le | vel 1  | Le    | evel 2    | Le    | evel 3   | L€               | evel 4      | (Lev          | ficient<br>els 3 &<br>4) |
|