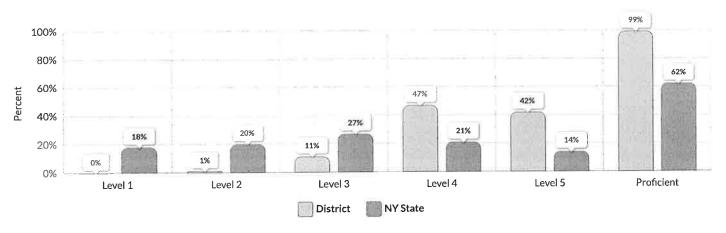

|
| Not Homeless                        | 2      | -        | -            | -               | :=              | :            | -     | ==:          | -     | <b>3—3</b> | <b>-</b>          | -               |                    |
| Not Migrant                         | 2      | -        | i=           | 5 <del>-</del>  | -               | -            | Ũ     | ==           | :=::  | s=2        | -                 |                 |                    |
| Parent Not in Armed Forces          | 2      | =        | =            | 122             | 22              | -            | =11   |              | į.    | ==0        | -                 |                 | 4                  |

# ANNUAL REGENTS EXAMINATION IN ALGEBRA I (JUNE 2024)

#### Percent Scoring at Levels for All Students



| Subgroup                                        | Tested | Lev | vel 1 | Lev | /el 2 | Le      | vel 3 | Lev | el 4    | Le  | vel 5 |          | oficient<br>3 & Above) |
|-------------------------------------------------|--------|-----|-------|-----|-------|---------|-------|-----|---------|-----|-------|----------|------------------------|
| V0 F                                            |        | #   | %     | #   | %     | #       | %     | #   | %       | #   | %     | #        | %                      |
| All Students                                    | 219    | 1   | 0%    | 2   | 1%    | 23      | 11%   | 102 | 47%     | 91  | 42%   | 216      | 99%                    |
| Female                                          | 108    | 0   | 0%    | 0   | 0%    | 9       | 8%    |