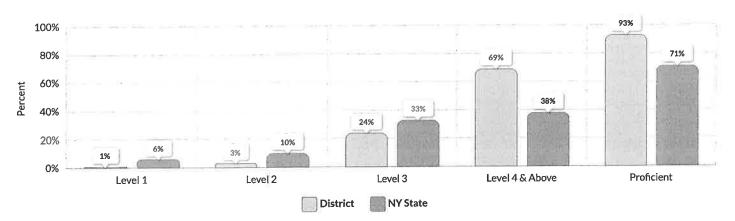

| 5            | 161   | 95        |
| Non-English Language Learner                    | 191           | 10     | 5            | 181   | 95        |
| Not in Foster Care                              | 191           | 10     | 5            | 181   | 95        |
| Not Homeless                                    | 191           | 10     | 5            | 181   | 95        |
| Not Migrant                                     | 191           | 10     | 5            | 181   | 95        |
| Parent Not in Armed Forces                      | 191           | 10     | 5            | 181   | 95        |

See report card Glossary and Guide for criteria used to include students in this table.

# 2020 TOTAL COHORT REGENTS IN GLOBAL HISTORY & GEOGRAPHY

#### Percent Scoring at Levels for All Students



| Subgroup                                           | Cohort | l | Not<br>ested | Те  | sted           | Le | vel 1 | Le  | vel 2 | Le | vel 3 |     | el 4 &<br>ove | (Leve | ncient<br>els 3 &<br>ove) |
|----------------------------------------------------|--------|---|--------------|-----|----------------|----|-------|-----|-------|----|-------|-----|---------------|-------|---------------------------|
|                                                    |        | # | %            | #   | %              | #  | %     | #   | %     | #  | %     | #   | %             | #     | %                         |
| All Students                                       | 198    | 8 | 4%           | 190 | 96%            | 1  | 1%    | 5   | 3%    | 48 | 24%   | 136 | 69%           | 184   | 93%