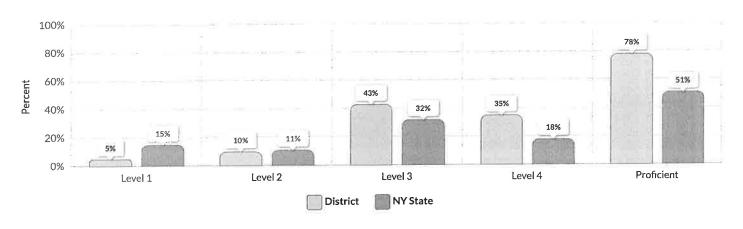

5           | 1      | 1            | 164   | 99        |
| Non-English Language Learner                    | 184           | 3      | 2            | 181   | 98        |
| Not in Foster Care                              | 184           | 3      | 2            | 181   | 98        |
| Not Homeless                                    | 184           | 3      | 2            | 181   | 98        |
| Not Migrant                                     | 184           | 3      | 2            | 181   | 98        |
| Parent Not in Armed Forces                      | 184           | 3      | 2            | 181   | 98        |

See report card Glossary and Guide for criteria used to include students in this table.

#### 2020 TOTAL COHORT REGENTS IN SCIENCE

#### Percent Scoring at Levels for All Students



| Subgroup                                           | Cohort |    | Not<br>sted | Tes | sted | Le | evel 1 | Le | vel 2        | Le | vel 3 | Le  | vel 4 | (Leve        | icient<br>els 3 &<br>4) |
|----------------------------------------------------|--------|----|-------------|-----|------|----|--------|----|--------------|----|-------|-----|-------|--------------|-------------------------|
|                                                    |        | #  | %           | #   | %    | #  | %      | #  | %            | #  | %     | #   | %     | #            | %                       |
| All Students                                       | 198    | 14 | 7%          | 184 | 93%  | 9  | 5%     | 20 | 10%          | 86 | 43%   | 69  | 35%   | 155          | 78%                     |
| Fema