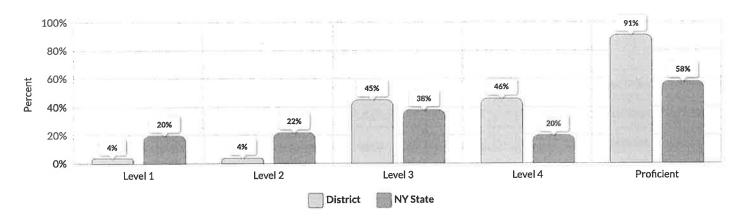

| 52%    | 62    | 40%    | 142  | 92%                      |
| Not Homeless                                       | 196   | 41 | 21%          | 155 | 79%  | 2  | 1%     | 11  | 7%             | 80                 | 52%    | 62    | 40%    | 142  | 92%                      |
| Not Migrant                                        | 196   | 41 | 21%          | 155 | 79%  | 2  | 1%     | 11  | 7%             | 80                 | 52%    | 62    | 40%    | 142  | 92%                      |
| Parent Not in Armed Forces                         | 196   | 41 | 21%          | 155 | 79%  | 2  | 1%     | 11  | 7%             | 80                 | 52%    | 62    | 40%    | 142  | 92%                      |

## **GRADE 4 MATH RESULTS**

8

#### Percent Scoring at Levels for All Students



| Subgroup                                           | Total |    | Not<br>ested | Te  | sted | Le | evel 1 | Le | evel 2 | Le | vel 3             | Le  | vel 4 |     | ficient<br>Is 3 & 4) |
|----------------------------------------------------|-------|----|--------------|-----|------|----|--------|----|--------|----|-------------------|-----|-------|-----|----------------------|
| <b>3.</b> - Np                                     | #     | #  | %            | #   | %    | #  | %      | #  | %      | #  | %                 | #   | %     | #   | %                    |
| All Students                                       | 201   | 44 | 22%          | 157 | 78%  | 7  | 4%     | 7  | 4%     | 70 | 45%               | 73  | 46%   | 143 | 91%                  |
| Female