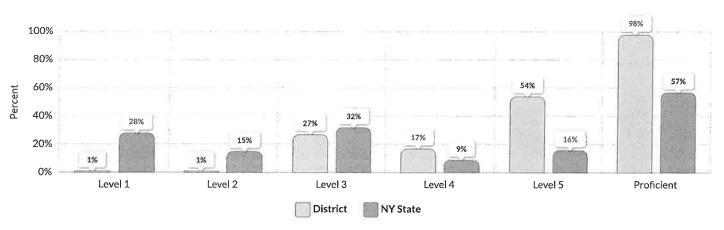

|
| Not in Foster Care                              | 219    | 1   | 0%    | 2   | 1%    | 23      | 11%   | 102 | 47%     | 91  | 42%   | 216      | 99%                    |
| Not Homeless                                    | 219    | 1   | 0%    | 2   | 1%    | 23      | 11%   | 102 | 47%     | 91  | 42%   | 216      | 99%                    |
| Not Migrant                                     | 219    | 1   | 0%    | 2   | 1%    | 23      | 11%   | 102 | 47%     | 91  | 42%   | 216      | 99%                    |
| Parent Not in Armed Forces                      | 219    | 1   | 0%    | 2   | 1%    | 23      | 11%   | 102 | 47%     | 91  | 42%   | 216      | 99%                    |

# ANNUAL REGENTS EXAMINATION IN GEOMETRY (2023-24)

Percent Scoring at Levels for All Students



| Subgroup                                        | Tested | Le             | vel 1 | Le | vel 2 | Le | evel 3 | Le | vel 4 | Le                | evel 5 |     | oficient<br>3 & Above) |
|-------------------------------------------------|--------|----------------|-------|----|-------|----|--------|----|-------|-------------------|--------|-----|------------------------|
|                                                 |        | #              | %     | #  | %     | #  | %      | #  | %     | #                 | %      | #   | %                      |
| All Students                                    | 176    | 2              | 1%    | 2  | 1%    | 47 | 27%    | 30 | 17%   | 95                | 54%    | 172 | 98%                    |
| Female                                          | 96