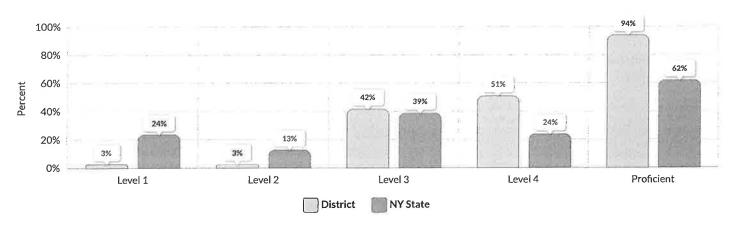

| 171    | 0   | 0%    | 0            | 0%         | 21  | 12%   | 49  | 29%   | 101 | 59%  | 171         | 100%                  |
| Not Homeless                                    | 171    | 0   | 0%    | 0            | 0%         | 21  | 12%   | 49  | 29%   | 101 | 59%  | 171         | 100%                  |
| Not Migrant                                     | 171    | 0   | 0%    | 0            | 0%         | 21  | 12%   | 49  | 29%   | 101 | 59%  | 171         | 100%                  |
| Parent Not in Armed Forces                      | 171    | 0   | 0%    | 0            | 0%         | 21  | 12%   | 49  | 29%   | 101 | 59%  | 171         | 100%                  |

# ANNUAL REGENTS EXAMINATION IN LIVING ENVIRONMENT (2023-24)

#### Percent Scoring at Levels for All Students



| Subgroup                                        | Tested | L                | evel 1             | Le | vel 2 | Le | evel 3 | Le  | vel 4 | 1               | oficient<br>els 3 & 4) |
|-------------------------------------------------|--------|------------------|--------------------|----|-------|----|--------|-----|-------|-----------------|------------------------|
|                                                 |        | #                | %                  | #  | %     | #  | %      | #   | %     | #               | %                      |
| All Students                                    | 231    | 8                | 3%                 | 7  | 3%    | 98 | 42%    | 118 | 51%   | 216             | 94%                    |
| Female                                          | 116