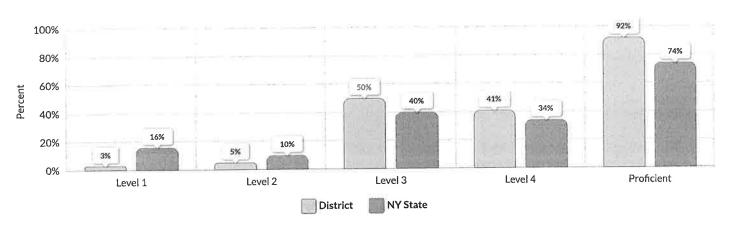

| 167    | 2  | 1%        | 13            | 8%     | 92            | 55%    | 60 | 36%         | 152 | 91%                  |
| Not Homeless                                    | 167    | 2  | 1%        | 13            | 8%     | 92            | 55%    | 60 | 36%         | 152 | 91%                  |
| Not Migrant                                     | 167    | 2  | 1%        | 13            | 8%     | 92            | 55%    | 60 | 36%         | 152 | 91%                  |
| Parent Not in Armed Forces                      | 167    | 2  | 1%        | 13            | 8%     | 92            | 55%    | 60 | 36%         | 152 | 91%                  |

# ANNUAL REGENTS EXAMINATION IN PHYSICAL SETTING/PHYSICS (2023-24)

#### Percent Scoring at Levels for All Students



| Subgroup                                        | Tested | Level 1 |       | Level 2 |             | Level 3 |                    | Level 4 |                  | Proficient<br>(Levels 3 & 4) |              |
|-------------------------------------------------|--------|---------|-------|---------|-------------|---------|--------------------|---------|------------------|------------------------------|--------------|
| Sabbioap                                        |        | #       | %     | #       | %           | #       | %                  | #       | %                | #                            | %            |
| All Students                                    | 121    | 4       | 3%    | 6       | 5%          | 61      | 50%                | 50      | 41%              | 111