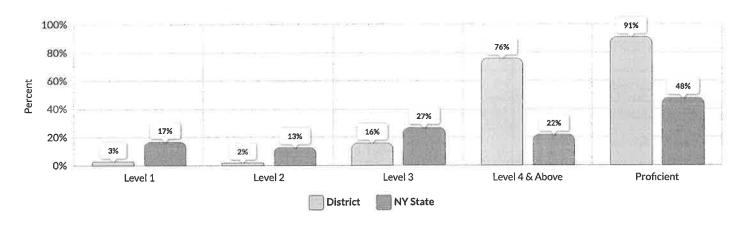

%  | 0  | 0%    | 0    | 0%           | 16 | 8%    | 177 | 89%                                                                         | 193  | 97%                           |
| Not Migrant                                        | 198    | 5 | 3%           | 193 | 97%  | 0  | 0%    | 0    | 0%           | 16 | 8%    | 177 | 89%                                                                         | 193  | 97%                           |
| Parent Not in Armed Forces                         | 198    | 5 | 3%           | 193 | 97%  | 0  | 0%    | 0    | 0%           | 16 | 8%    | 177 | 89%                                                                         | 193  | 97%                           |

#### 2020 TOTAL COHORT REGENTS IN MATH

#### Percent Scoring at Levels for All Students



| Subgroup                                           | Cohort | 1 | Not<br>ested  | Tes | sted | Le | evel 1 | Le | vel 2        | Le | vel 3 |     | el 4 &<br>oove | (Lev | ficient<br>els 3 &<br>ove) |
|----------------------------------------------------|--------|---|---------------|-----|------|----|--------|----|--------------|----|-------|-----|----------------|------|----------------------------|
|                                                    |        | # | %             | #   | %    | #  | %      | #  | %            | #  | %     | #   | %              | #    | %                          |
| All Students                                       | 198    | 8 | 4%            | 190 | 96%  | 5  | 3%     | 4  | 2%           | 31 | 16%   | 150 | 76%            | 181  | 91%