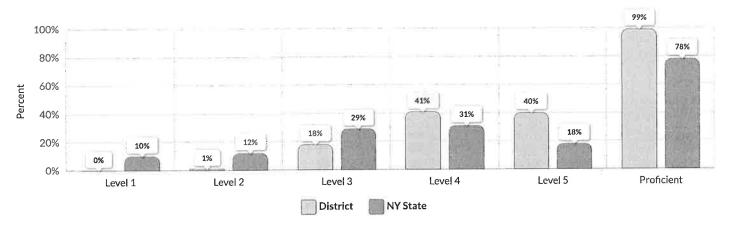

% | 57      | 32% | 92           | 52% | 175                              | 99%  |
| Not Homeless                                    | 176    | 0       | 0%          | 1           | 1%       | 26          | 15% | 57      | 32% | 92           | 52% | 175                              | 99%  |
| Not Migrant                                     | 176    | 0       | 0%          | 1           | 1%       | 26          | 15% | 57      | 32% | 92           | 52% | 175                              | 99%  |
| Parent Not in Armed Forces                      | 176    | 0       | 0%          | 1           | 1%       | 26          | 15% | 57      | 32% | 92           | 52% | 175                              | 99%  |

₽

# ANNUAL REGENTS EXAMINATION IN U.S. HISTORY & GOVERNMENT (FRAMEWORK) (2023-24)

B





| Subgroup                                        | Tested | Level 1 |    | Level 2 |                 | Level 3 |     | Level 4 |          | Level 5           |     | Proficient<br>(Levels 3 & Above) |                    |
|-------------------------------------------------|--------|---------|----|---------|-----------------|---------|-----|---------|----------|-------------------|-----|----------------------------------|--------------------|
|                                                 |        | #       | %  | #       | %               | #       | %   | #       | %        | #                 | %   | #                                | %                  |
| All Students                                    | 192    | 0       | 0% | 2       | 1%              | 34      | 18% | 79      |