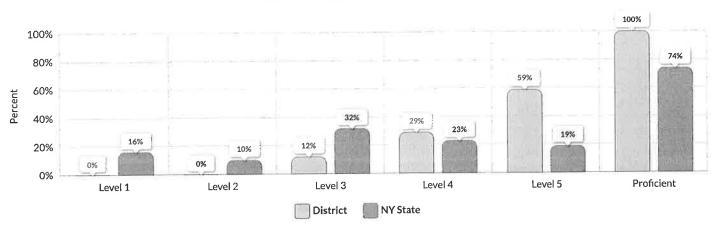

Not in Foster Care                              | 176    | 2              | 1%    | 2  | 1%    | 47 | 27%    | 30 | 17%   | 95                | 54%    | 172 | 98%                    |
| Not Homeless                                    | 176    | 2              | 1%    | 2  | 1%    | 47 | 27%    | 30 | 17%   | 95                | 54%    | 172 | 98%                    |
| Not Migrant                                     | 176    | 2              | 1%    | 2  | 1%    | 47 | 27%    | 30 | 17%   | 95                | 54%    | 172 | 98%                    |
| Parent Not in Armed Forces                      | 176    | 2              | 1%    | 2  | 1%    | 47 | 27%    | 30 | 17%   | 95                | 54%    | 172 | 98%                    |

# ANNUAL REGENTS EXAMINATION IN ALGEBRA II (2023-24)





| Subgroup                                        | Tested | Lev | /el 1 | Lev          | rel 2      | Lev | vel 3 | Lev | vel 4 | Lev | el 5 |             | ficient<br>3 & Above) |
|-------------------------------------------------|--------|-----|-------|--------------|------------|-----|-------|-----|-------|-----|------|-------------|-----------------------|
| 305g134p                                        |        | #   | %     | #            | %          | #   | %     | #   | %     | #   | %    | #           | %                     |
| All Students                                    | 171    | 0   | 0%    | 0            | 0%         | 21  | 12%   | 49  | 29%   | 101 | 59%  | 171         | 100%                  |
| Female                                          | 87     | 0   | 0%