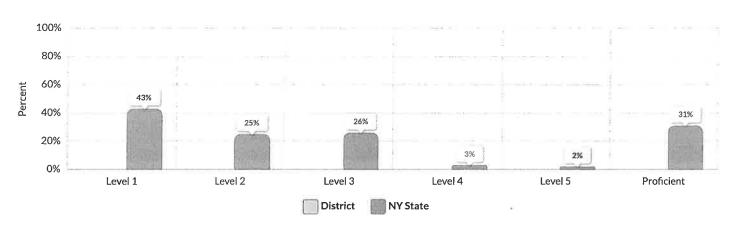

ot in Foster Care                              | 192    | 0   | 0%    | 0   | 0%               | 5             | 3%    | 11  | 6%    | 176 | 92%   | 192 | 100%                  |
| Not Homeless                                    | 192    | 0   | 0%    | 0   | 0%               | 5             | 3%    | 11  | 6%    | 176 | 92%   | 192 | 100%                  |
| Not Migrant                                     | 192    | 0   | 0%    | 0   | 0%               | 5             | 3%    | 11  | 6%    | 176 | 92%   | 192 | 100%                  |
| Parent Not in Armed Forces                      | 192    | 0   | 0%    | 0   | 0%               | 5             | 3%    | 11  | 6%    | 176 | 92%   | 192 | 100%                  |

# ANNUAL REGENTS EXAMINATION IN ALGEBRA I (AUGUST 2023 & JANUARY 2024)





| Subgroup                            | Tested | Lev      | ⁄el 1        | Lev             | /el 2           | Lev          | ⁄el 3 | Lev          | /el 4 | Lev        | /el 5             |                 | icient<br>& Above) |
|-------------------------------------|--------|----------|--------------|-----------------|-----------------|--------------|-------|--------------|-------|------------|-------------------|-----------------|--------------------|
|                                     |        | #        | %            | #               | %               | #            | %     | #            | %     | #          | %                 | #               | %                  |
| All Students                        | 2      | <b>₹</b> | 2==5         | S <del></del> 3 | s <del></del> s |