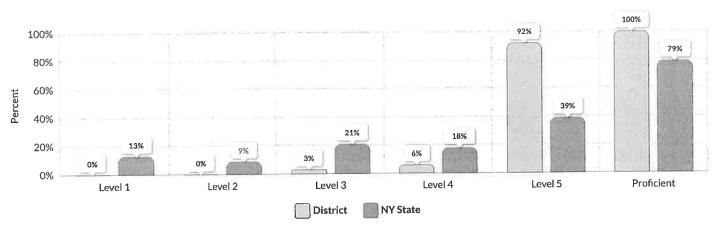

| 0  | 0%   | 0  | 0%    | 0   | 0%    | 0  | 0%    | 0  | 0%    | 0 | 0%                   |
| Not Homeless                                    | 222   | 222 | 100%   | 0  | 0%   | 0  | 0%    | 0   | 0%    | 0  | 0%    | 0  | 0%    | 0 | 0%                   |
| Not Migrant                                     | 222   | 222 | 100%   | 0  | 0%   | 0  | 0%    | 0   | 0%    | 0  | 0%    | 0  | 0%    | 0 | 0%                   |
| Parent Not in Armed Forces                      | 222   | 222 | 100%   | 0  | 0%   | 0  | 0%    | 0   | 0%    | 0  | 0%    | 0  | 0%    | 0 | 0%                   |

# ANNUAL REGENTS EXAMINATIONS (2023 - 24)

Annual Regents examination results are those administered in August, January, and June of the reporting year,

# ANNUAL REGENTS EXAMINATION IN ELA (2023-24)





| Subgroup                                        | Tested | Lev | vel 1 | Lev | /el 2            | Le            | vel 3 | Lev | vel 4 | Lev | /el 5 |     | ficient<br>3 & Above) |
|-------------------------------------------------|--------|-----|-------|-----|------------------|---------------|-------|-----|-------|-----|-------|-----|-----------------------|
| Subgroup                                        |        | #   | %     | #   | %                | #             | %     | #   | %     | #   | %     | #   | %                     |
| All Students                                    | 192    | 0   | 0%    | 0   | 0%               | 5             | 3%    | 11  | 6%    | 176 | 92%   | 192 | 100%                  |
| Female                                          | 97     | 0   | 0%