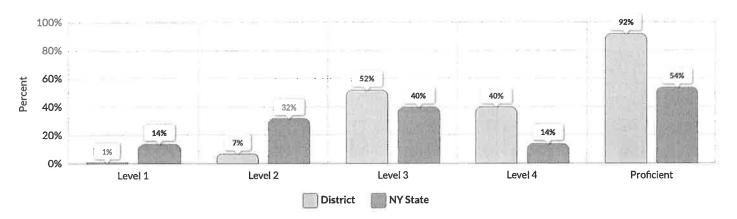

|
| Grade 8    | 222   | 215              | 97%    | 7   | 3%   | 1  | 14%   | 2  | 29%   | 3   | 43%   | 1       | 14%       | 4   | 57%                    |
| Regents 8  | -     | -                | 畫      | 187 | 84%  | 0  | 0%    | 1  | 1%    | 20  | 11%   | 166     | 89%       | 186 | 99%                    |
| Combined 8 | 222   | 28               | 13%    | 194 | 87%  | 1  | 1%    | 3  | 2%    | 23  | 12%   | 167     | 86%       | 190 | 98%                    |
| Grades 3-8 | 1,266 | 310              | 24%    | 956 | 76%  | 13 | 1%    | 44 | 5%    | 366 | 38%   | 533     | 56%       | 899 | 94%                    |

See report card Glossary and Guide for criteria used to include students in this table.

## **GRADE 3 MATH RESULTS**

#### Percent Scoring at Levels for All Students



| Subgroup                                           | Total |    | Not<br>ested | Те  | sted | Le | evel 1 | Le  | evel 2         | Le                 | evel 3 | Le    | evel 4 | (Lev | ficient<br>els 3 &<br>4) |
|----------------------------------------------------|-------|----|--------------|-----|------|----|--------|-----|----------------|--------------------|--------|-------|--------|------|--------------------------|
|                                                    | #     | #  | %            | #   | %    | #  | %      | #   | %              | #                  | %      | #     | %      | #    | %                        |
| All Students                                       | 196   | 41 | 21%          | 155 | 79%  | 2  | 1%     | 11  | 7%             | 80                 | 52